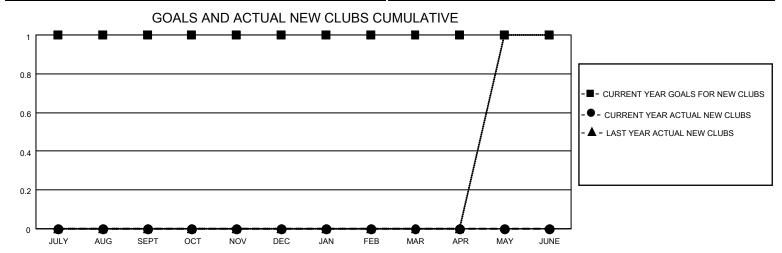

## District 27 C1

| Clubs  RESULTS FOR 2021-2022 |   |   |   | Members RESULTS FOR 2021-2022 |    |    |    |
|------------------------------|---|---|---|-------------------------------|----|----|----|
|                              |   |   |   |                               |    |    |    |
| JULY/AUG/SEPT                | 1 | 0 | 0 | JULY/AUG/SEPT                 | 1  | 45 | 30 |
| OCT/NOV/DEC                  | 0 | 0 | 1 | OCT/NOV/DEC                   | 1  | 35 | 44 |
| JAN/FEB/MAR                  | 0 | 0 | 0 | JAN/FEB/MAR                   | 1  | 26 | 34 |
| APR/MAY/JUNE                 | 0 | 0 | 0 | APR/MAY/JUNE                  | 52 | 50 | 35 |

Results as of: 6/30/2022