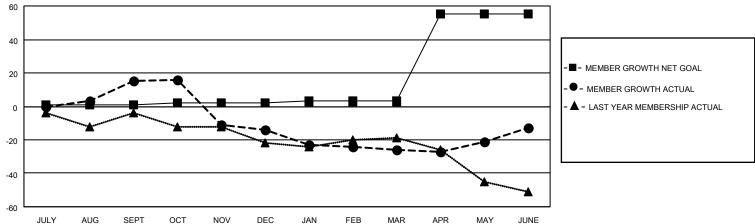

## District 27 C1

| Clubs  RESULTS FOR 2021-2022 |   |   |   | Members RESULTS FOR 2021-2022 |    |    |    |
|------------------------------|---|---|---|-------------------------------|----|----|----|
|                              |   |   |   |                               |    |    |    |
| JULY/AUG/SEPT                | 1 | 0 | 0 | JULY/AUG/SEPT                 | 1  | 45 | 30 |
| OCT/NOV/DEC                  | 0 | 0 | 1 | OCT/NOV/DEC                   | 1  | 35 | 44 |
| JAN/FEB/MAR                  | 0 | 0 | 0 | JAN/FEB/MAR                   | 1  | 26 | 34 |
| APR/MAY/JUNE                 | 0 | 0 | 0 | APR/MAY/JUNE                  | 52 | 50 | 35 |

Results as of: 6/30/2022